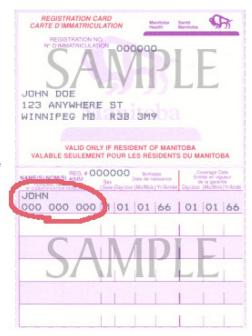

## How does it work:

You will need to give your e-mail address to our reception staff and they will set you up with access to our Electronic Medical Record (EMR). It may take up to four (4) working days to activate your access, so we ask for your patience on this matter. You will need to use the password "CWWaccess" the first time you login. Note that your password is case sensitive. Your 9 digit PHIN number (Personal Health Identification Number found on the back of your Manitoba Health Card) is your user name. You will then be prompted to change your password.